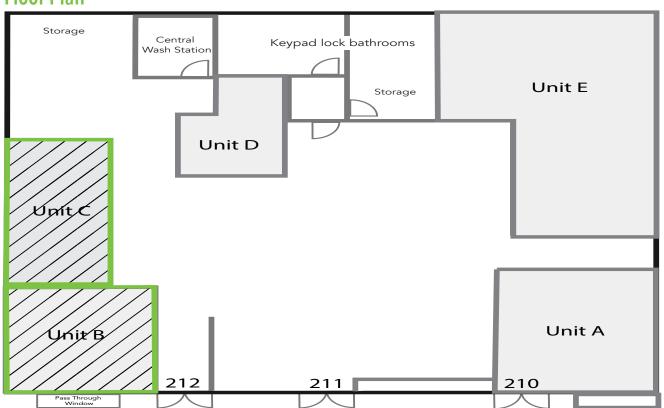

### **AVAILABILITY**

Space Available: Size: Rent:

Unit B 161 SF \$2,400 / Month

Unit C 169 SF \$2,500 / Month

Plus GET -Common Area Maintenance included/Tenant pays utilities.

©2025 Sofos Realty Corporation. All information contained herein is obtained from sources deemed reliable. However, no representations or guarantees are made as to the accuracy thereof, and it is provided herein subject to errors, omissions, changes and withdrawals without notice. Offeror and/or his agent should confirm this information prior to making any offer. Buyer agrees that all negotiation shall be conducted through Sofos Realty Corporation only. No subagency is offered or intended.

# **Floor Plan**

Site Plans are for marketing purposes only and may not accurately reflect the property.