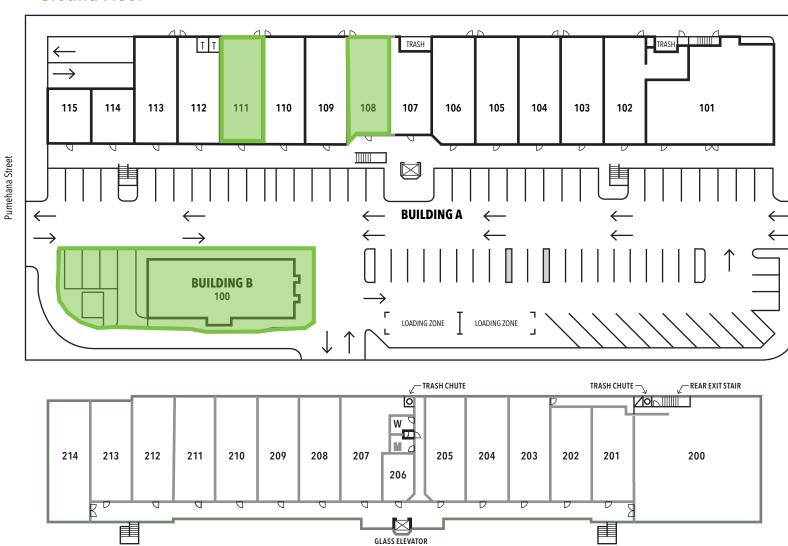

## **PROPERTY SNAPSHOT**

Location: McCully - Moiliili

Land Area: Approx. 64,000 SF

Parking: 132 Spaces

 Space Available:
 Size:
 Rent:
 CAM:

 Suite 100
 5,827 SF
 Negotiable
 \$2.52

 Suite 108
 932 SF
 \$5.00 / SF / MO
 \$2.63

 Suite 111
 984 SF
 \$5.00 / SF / MO
 \$2.63

Percentage Rent 8% over natural breakpoint

## **Ground Floor**

Site Plans are for marketing purposes only and may not accurately reflect the property.

Senior Vice President RS-65997 (808) 522-5967 nbland@sofosrealty.com